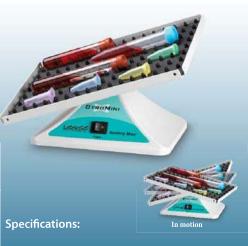

 Ambient oper range
 + 4° to 65° C

 Dim. (WxDxH):
 9.5 x 6.75 x 6 in

 24.1 x 17.15 x 15.24 cm

 Weight:
 1.9 lb/0.88 kg

- Gyratory action provides, gentle, thorough mixing
- Ideal for mixing samples in blood and centrifuge tubes
- Perfect for resuspension of large, fragile DNA fragments
- · Included dimpled mat holds tubes in place
- · Safe for incubator and cold room use

## **Ordering Information**

Cat# Description

S0500\* **GyroMini** Nutating 3-D mixer with dimpled mat, 120 V

S0500-MAT Dimpled mat (9.5 x 6.75)

\*To order 230V units add -230V to the end of the catalog number..