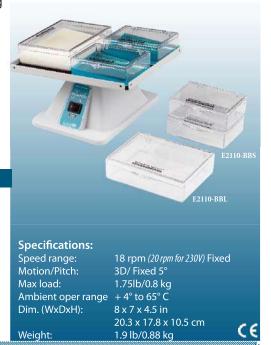

## Enduro™ MiniMix™

- Designed for processing blots and staining gels
- · Optimal fixed speed and tilt
- · Three dimensional motion
- · Blot boxes perfect for protein gels

## Ordering Information Cat# Description S0600\* Enduro MiniMix 3-D shaker with 20 x 16.5 cm tray and non-slip rubber mat, 120V E2110-BBS Blotting box, 9.1 x 6.6 cm, 3-5 mL gel capacity, for mini protein gels, 10/pk E2110-BBL Blotting box, 11.7 x 8.9 cm, 6-10 mL gel capacity, for larger mini protein gels, 10/pk

<sup>\*</sup> To order 230V units add -230V to the end of the catalog number. To specify cord type add -EU or -UK

 Speed range:
 24 rpm (20 rpm for 230V)

 Motion:
 3D/ Fixed 20°

 Max load:
 1.75lb/0.8 kg

 Ambient oper range
 + 4° to 65° C

 Dim. (WxDxH):
 9.5 x 6.75 x 6 in

 24.1 x 17.15 x 15.24 cm

 Weight:
 1.9 lb/0.88 kg

- Gyratory action provides, gentle, thorough mixing
- Ideal for mixing samples in blood and centrifuge tubes
- Perfect for resuspension of large, fragile DNA fragments
- · Included dimpled mat holds tubes in place
- · Safe for incubator and cold room use